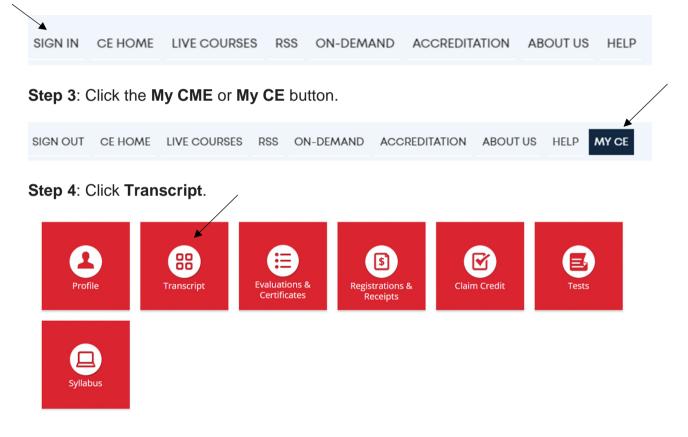

## Via computer

Step 1: <u>Texas Children's Continuing Education (cloud-cme.com)</u>

Step 2: Click Sign In, and sign in using your email address and password.

**Step 5**: Select a date range for the transcript records you wish to access by entering in a Start and End Date or filter transcripts by Credit Type and clicking the **Apply** button. You can also email or download your transcript.